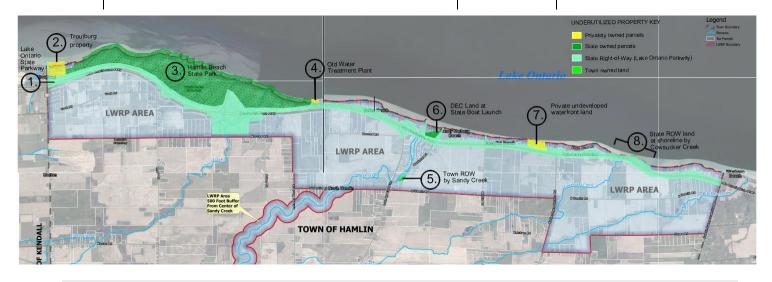

| No. | Project Name                                   | Cost         | Туре       |
|-----|------------------------------------------------|--------------|------------|
| 1   | MASTER PLAN STUDY OF THE LAKE ONTARIO STATE    | \$300,000    | Plan/study |
|     | PARKWAY – LINEAR SYSTEMS FOR RESILIENCY,       |              |            |
|     | RECREATION, CONNECTIVITY, AND ECOLOGY          |              |            |
| 2   | TROUTBURG REDEVELOPMENT                        | \$15,000,000 | Priority   |
| 3   | PLANNING AND PROGRAMMING AT HAMLIN BEACH       | \$150,000    | Plan/study |
|     | STATE PARK                                     |              |            |
| 4   | OLD WATER TREATMENT PLANT REDEVELOPMENT        | \$3,500,000  | Priority   |
| 5   | FISHING ACCESS AT WESTPHAL ROAD                | \$250,000    | Priority   |
| 6   | STATE BOAT LAUNCH AT SANDY CREEK- IMPROVEMENTS | \$4,500,000  | Priority   |
|     | AND ADDITION OF ADJACENT STATE DOT PROPERTY    |              |            |
| 7   | ACQUISITION AND PLANNING FOR UNDEVELOPED       | \$750,000    | Long term  |
|     | WATERFRONT LAND AT GREENWOOD DRIVE.            |              |            |
| 8   | PUBLIC ACCESS AND LOOKOUT IN PARKWAY ROW BY    | \$1,500,000  | Priority   |
|     | COWSUCKER CREEK OUTLET                         |              |            |
| 9   | FLOODING AND DRAINAGE STUDY OF LWRP            | \$200,000    | Plan/study |
|     | WATERFRONT BOUNDARY AREA                       |              |            |
| 10  | PUBLIC EMERGENCY PLAN FOR FUTURE FLOODING      | \$250,000    | Plan/study |
|     | EVENTS                                         |              |            |
|     |                                                |              |            |